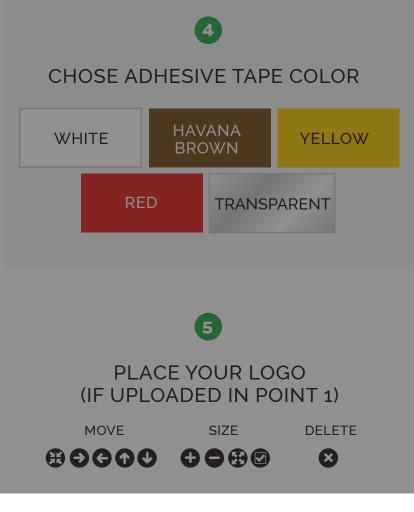

# CHOOSE THE BACKGROUND COLOUR OF THE TAPE

Choose the background colour for your personalised adhesive tape, there are 5 colours to choose from.

### PLACE YOUR LOGO INSIDE THE EDITOR

With the MOVE and SIZE buttons you can move and resize your logo (if previously uploaded). You can cancel the image of your logo at any time with the DELETE button.