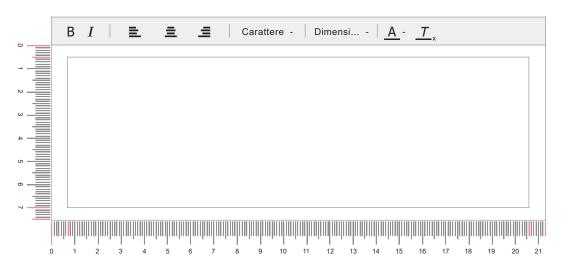

## ADD AND POSITION TEXT (OPTIONAL) TAPE PREVIEW

#### **CONFIGURE YOUR TAPE**

The editor shows a preview of your personalised tape. You can add text and format it according to your needs.

CLICK CONTINUE

Click Continue to send the graphics for your tape, our staff will contact you shortly.